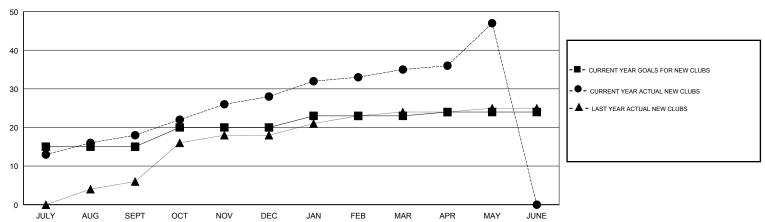

#### GOALS AND ACTUAL NEW CLUBS CUMULATIVE

### LOCATION NEPAL

**GMT CA** 

| Clubs                 |               |           |               | Members               |                           |                         |                                                    |
|-----------------------|---------------|-----------|---------------|-----------------------|---------------------------|-------------------------|----------------------------------------------------|
| RESULTS FOR 2017-2018 |               |           |               | RESULTS FOR 2017-2018 |                           |                         |                                                    |
| QUARTER               | NEW CLUB GOAL | NEW CLUBS | DROPPED CLUBS | QUARTER               | MEMBER GROWTH NET<br>GOAL | MEMBER GROWTH<br>ACTUAL | DROPPED<br>MEMBERS ACTUAL<br>(including transfers) |
| JULY/AUG/SEPT         | 15            | 18        | 0             | JULY/AUG/SEPT         | 505                       | 543                     | 168                                                |
| OCT/NOV/DEC           | 5             | 10        | 1             | OCT/NOV/DEC           | 328                       | 424                     | 66                                                 |
| JAN/FEB/MAR           | 3             | 7         | 0             | JAN/FEB/MAR           | 55                        | 236                     | 70                                                 |
| APR/MAY/JUNE          | 1             | 12        | 0             | APR/MAY/JUNE          | -75                       | 395                     | 172                                                |