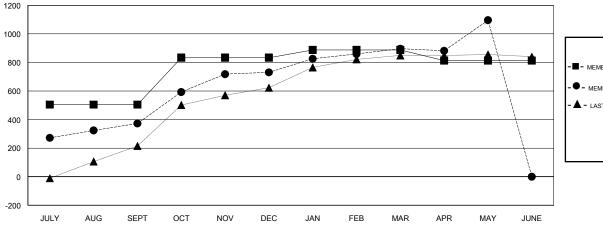

## GOALS AND ACTUAL MEMBERS CUMULATIVE

| DROPPED CLUBS: 1 |     |
|------------------|-----|
| DROPPED MEMBERS  |     |
| DECEASED         | 5   |
| CLUB CANCELLED   | 20  |
| OTHER            | 451 |
| TOTAL            | 476 |

### LOCATION NEPAL

**GMT CA** 

| Clubs                 |               |           |               | Members               |                           |                         |                                                    |
|-----------------------|---------------|-----------|---------------|-----------------------|---------------------------|-------------------------|----------------------------------------------------|
| RESULTS FOR 2017-2018 |               |           |               | RESULTS FOR 2017-2018 |                           |                         |                                                    |
| QUARTER               | NEW CLUB GOAL | NEW CLUBS | DROPPED CLUBS | QUARTER               | MEMBER GROWTH NET<br>GOAL | MEMBER GROWTH<br>ACTUAL | DROPPED<br>MEMBERS ACTUAL<br>(including transfers) |
| JULY/AUG/SEPT         | 15            | 18        | 0             | JULY/AUG/SEPT         | 505                       | 543                     | 168                                                |
| OCT/NOV/DEC           | 5             | 10        | 1             | OCT/NOV/DEC           | 328                       | 424                     | 66                                                 |
| JAN/FEB/MAR           | 3             | 7         | 0             | JAN/FEB/MAR           | 55                        | 236                     | 70                                                 |
| APR/MAY/JUNE          | 1             | 12        | 0             | APR/MAY/JUNE          | -75                       | 395                     | 172                                                |